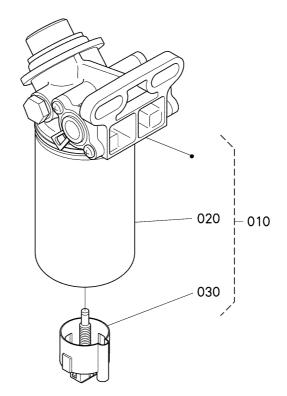

1J490-009-10

| =   | Interchangeab | le <b>N</b> Not Interchang | <b>N</b> Not Interchangeable |    | >> New for Ol  | << Old for New |       |
|-----|---------------|----------------------------|------------------------------|----|----------------|----------------|-------|
| No. | Part No.      | Part Name                  | Qty                          | IC | Serial No./PIN | Remarks        | Kg    |
| 010 | 1J430-43350   | FILTER,ASSY(W,SEPARATOR)   | 1                            |    |                |                | 1.083 |
| 020 | 1J430-43060   | FILTER                     | 1                            |    |                |                | 0.476 |
| 030 | 1J430-43880   | SWITCH,ASSY                | 1                            |    |                |                | 0.042 |